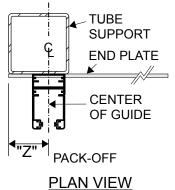

# End plate details & Pack-off

### Pack-off "Z"

| SUPPORT        | For 3" x 3" tubes and<br>1 3/4" x 4" Alum tubes |            |            | For 4" x 4" tubes |            |
|----------------|-------------------------------------------------|------------|------------|-------------------|------------|
| CEILING HEIGHT | up to 10'                                       | 10' to 13' | 13' to 16' | up to 11'         | 11' and up |
| PACK-OFF "Z"   | 2"                                              | 2 1/4"     | 2 1/2"     | 2 1/4"            | 2 1/2"     |