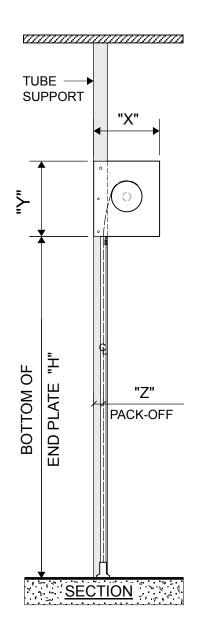

# End plate details & Pack-off

### Pack-off "Z"

| SUPPORT        | For 3" x 3" tubes and<br>1 3/4" x 4" Alum tubes |            |            | For 4" x 4" tubes |            |
|----------------|-------------------------------------------------|------------|------------|-------------------|------------|
| CEILING HEIGHT | up to 10'                                       | 10' to 13' | 13' to 16' | up to 11'         | 11' and up |
| PACK-OFF "Z"   | 2"                                              | 2 1/4"     | 2 1/2"     | 2 1/4"            | 2 1/2"     |