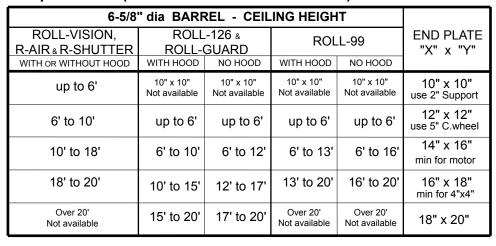

## End plate sizes ( For doors over 22' wide / maximum 30' wide )

| 8-5/8'                    | 8-5/8" dia BARREL - CEILING HEIGHT |            |                           |                           |                                              |  |  |
|---------------------------|------------------------------------|------------|---------------------------|---------------------------|----------------------------------------------|--|--|
| ROLL-VISION,              | ROLL-126 &                         |            | ROLL-99                   |                           | END PLATE                                    |  |  |
| R-AIR & R-SHUTTER         | ROLL-GUARD                         |            | NOLL-99                   |                           | "X" x "Y"                                    |  |  |
| WITH OR WITHOUT HOOD      | WITH HOOD                          | NO HOOD    | WITH HOOD                 | NO HOOD                   |                                              |  |  |
| up to 15'                 | up to 8'                           | up to 10'  | up to 11'                 | up to 14'                 | 14" x 16"<br>(1" shaft)<br>min for motor     |  |  |
| 15' to 20'                | 8' to 13'                          | 10' to 15' | 11' to 18'                | 14' to 20'                | 16" x 18"<br>(1 1/4" shaft)<br>min for 4"x4" |  |  |
| Over 20'<br>Not available | 13' to 15'                         | 15' to 17' | 18' to 20'                | Over 20'<br>Not available | 18" x 20"                                    |  |  |
| Over 20'<br>Not available | 15' to 20'                         | 17' to 20' | Over 20'<br>Not available | Over 20'<br>Not available | 20" x 22"                                    |  |  |