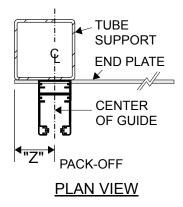

| Pack-off "Z"   |                                           |              |              |                     |             |  |
|----------------|-------------------------------------------|--------------|--------------|---------------------|-------------|--|
| SUPPORT        | For 76x76mm tubes and 44x102mm Alum tubes |              |              | For 102x102mm tubes |             |  |
| CEILING HEIGHT | up to 3,0m                                | 3,0m to 4,0m | 4,0m to 5,0m | up to 3,4m          | 3,4m and up |  |
| PACK-OFF "Z"   | 51mm                                      | 57mm         | 64mm         | 57mm                | 64mm        |  |

\* For Angle support, pre-drilled holes indicate pack-off.