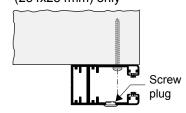

#### 3- FACE OF WALL

(attached through guide)

For manual Counter shutter and Slim models only (Maximum height of 7'0" - 2,1m)

#### 3- FACE OF WALL

(attached through guide)

For 10"x10" end plates (254x254mm) only