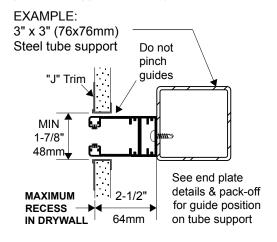

# **Guides**

## SMALL GUIDE 2" - 51mm:

(For 8" x 8" (203x203mm) end plates only)

#### 1- SURFACE MOUNTED

(between 2 walls)

**EXAMPLE:** 

Wood blocking attached to ceiling structure



#### 2- RECESSED GUIDES

(between support structure)



#### 3- FACE OF WALL

(attached through guide)

For manual Counter shutter and Slim models only (Maximum height of 7'0" - 2,1m)



### LARGE GUIDE 2-3/4" - 70mm:

(For 10" x 10" (254x254mm) end plates or larger and for Tubular motor)

#### 1- SURFACE MOUNTED

(between 2 walls)

**EXAMPLE:** 

Wood blocking attached to ceiling structure



#### 3- FACE OF WALL

(attached through guide)

For 10"x10" end plates (254x254mm) only



#### 2- RECESSED GUIDES

(between support structure)



#### 4- FACE OF WALL

(attached to angle support)

For end plates larger than 10"x10" (254x254mm)



# \* EASY INSTALL \* SLIDE-IN END PLATES