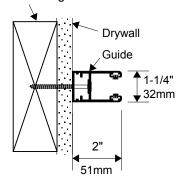

## SMALL GUIDE 2" - 51mm:

(For 8" x 8" (203x203mm) end plates only)

#### 1- SURFACE MOUNTED

(between 2 walls)

**EXAMPLE:** 

Wood blocking attached to ceiling structure