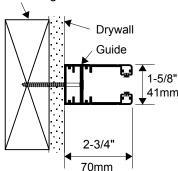

### LARGE GUIDE 2-3/4" - 70mm:

(For 10" x 10" (254x254mm) end plates or larger and for Tubular motor)

#### 1- SURFACE MOUNTED

(between 2 walls)

**EXAMPLE:** 

Wood blocking attached to ceiling structure