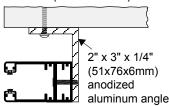

#### 4- FACE OF WALL

(attached to angle support)

For end plates larger than 10"x10" (254x254mm)