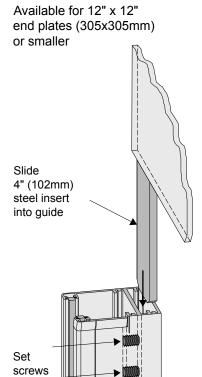

only)

#### 1- SURFACE MOUNTED

(between 2 walls)

**EXAMPLE:** 

Wood blocking attached to ceiling structure



#### 2- RECESSED GUIDES

(between support structure)



#### 3- FACE OF WALL

(attached through guide)

For manual Counter shutter and Slim models only (Maximum height of 7'0" - 2,1m)



### LARGE GUIDE 2-3/4" - 70mm:

(For 10" x 10" (254x254mm) end plates or larger and for Tubular motor)

#### 1- SURFACE MOUNTED

(between 2 walls)

**EXAMPLE:** 

Wood blocking attached to ceiling structure



#### 3- FACE OF WALL

(attached through guide)

For 10"x10" end plates (254x254mm) only



#### 2- RECESSED GUIDES

(between support structure)



#### 4- FACE OF WALL

(attached to angle support)

For end plates larger than 10"x10" (254x254mm)



# \* EASY INSTALL \* SLIDE-IN END PLATES