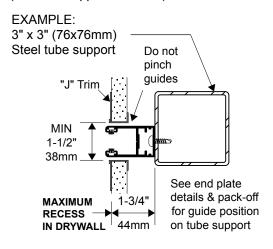

#### 2- RECESSED GUIDES

(between support structure)

### LARGE GUIDE 2-3/4" - 70mm:

(For 10" x 10" (254x254mm) end plates or larger and for Tubular motor)