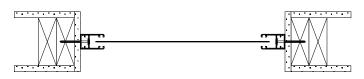

## **Support possibilities**

#### **TUBE SUPPORTS:**

**1- 3" x 3"** x 1/8" **STEEL TUBE** (76x76x3mm)



3- 1 3/4" x 4" x 1/8" ANODIZED ALUMINUM TUBE (102x102x3mm)



2- 3" x 3" x 1/8" STEEL TUBE (76x76x3mm)
WITH 2" x 3" x 3/16" ANGLES (51x76x5mm)



4- 4" x 4" x 1/8" STEEL TUBE Supports (102x102x3mm)
(For special orders only)



#### **ANGLE SUPPORTS:**

**1- 2" x 3"** x 3/16" **STEEL ANGLE** (51x76x5mm)



EXAMPLE: Steel angles mounted **LEG OUT** to continuous wood support attached to building structure 2- 2" x 3" x 1/4" ANODIZED ALUMINUM ANGLE (51x76x6mm)



EXAMPLE: Aluminum angles mounted **LEG IN** to concrete wall

### **BETWEEN WALLS (JAMBS):**



# FACE OF WALL: (COUNTER SHUTTER & SLIM MODELS)