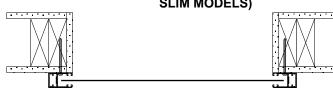

## **Support possibilities**

#### **TUBE SUPPORTS:**

**1- 3" x 3"** x 1/8" **STEEL TUBE** (76x76x3mm)



3- 1 3/4" x 4" x 1/8" ANODIZED ALUMINUM TUBE (102x102x3mm)



2- 3" x 3" x 1/8" STEEL TUBE (76x76x3mm)
WITH 2" x 3" x 3/16" ANGLES (51x76x5mm)



4- 4" x 4" x 1/8" STEEL TUBE Supports (102x102x3mm)
(For special orders only)



#### **ANGLE SUPPORTS:**

**1- 2" x 3"** x 3/16" **STEEL ANGLE** (51x76x5mm)



EXAMPLE: Steel angles mounted **LEG OUT** to continuous wood support attached to building structure 2- 2" x 3" x 1/4" ANODIZED ALUMINUM ANGLE (51x76x6mm)



EXAMPLE: Aluminum angles mounted **LEG IN** to concrete wall

### **BETWEEN WALLS (JAMBS):**



# FACE OF WALL: (COUNTER SHUTTER & SLIM MODELS)