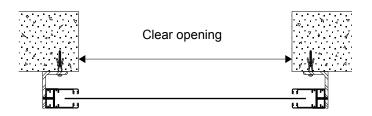

## **Support possibilities**

#### **TUBE SUPPORTS:**

**1- 3" x 3"** x 1/8" **STEEL TUBE** (76x76x3mm)



3- 1 3/4" x 4" x 1/8" ANODIZED ALUMINUM TUBE (102x102x3mm)



2- 3" x 3" x 1/8" STEEL TUBE (76x76x3mm)
WITH 2" x 3" x 3/16" ANGLES (51x76x5mm)



4- 4" x 4" x 1/8" STEEL TUBE Supports (102x102x3mm)
(For special orders only)



#### **ANGLE SUPPORTS:**

**1- 2" x 3"** x 3/16" **STEEL ANGLE** (51x76x5mm)



EXAMPLE: Steel angles mounted **LEG OUT** to continuous wood support attached to building structure 2- 2" x 3" x 1/4" ANODIZED ALUMINUM ANGLE (51x76x6mm)



EXAMPLE: Aluminum angles mounted **LEG IN** to concrete wall

### **BETWEEN WALLS (JAMBS):**



# FACE OF WALL: (COUNTER SHUTTER & SLIM MODELS)