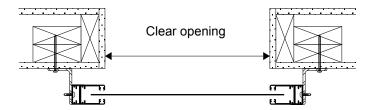

## **Support possibilities**

#### **TUBE SUPPORTS:**

**1- 3" x 3"** x 1/8" **STEEL TUBE** (76x76x3mm)



3- 1 3/4" x 4" x 1/8" ANODIZED ALUMINUM TUBE (102x102x3mm)



2- 3" x 3" x 1/8" STEEL TUBE (76x76x3mm)
WITH 2" x 3" x 3/16" ANGLES (51x76x5mm)



4- 4" x 4" x 1/8" STEEL TUBE Supports (102x102x3mm)
(For special orders only)



#### **ANGLE SUPPORTS:**

**1- 2" x 3"** x 3/16" **STEEL ANGLE** (51x76x5mm)



EXAMPLE: Steel angles mounted **LEG OUT** to continuous wood support attached to building structure 2- 2" x 3" x 1/4" ANODIZED ALUMINUM ANGLE (51x76x6mm)



EXAMPLE: Aluminum angles mounted **LEG IN** to concrete wall

### **BETWEEN WALLS (JAMBS):**



# FACE OF WALL: (COUNTER SHUTTER & SLIM MODELS)